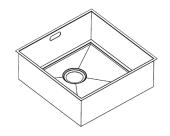

## INTRODUCING: SYNCRO

SYNCRO inlay sinks bring together high quality stainless steel sinks with multiple solid surfaces. We offer a luxurious alternative to your standard stainless steel sink. SYNCRO brings innovations to make your kitchen more hygienic and beautiful.

Using SYNCRO allows for the finished product to look like a steel based material clad sink. SYNCRO's inlay stainless steel sinks offer a seamless, integrated design that is less prone to leakage.

SYNCRO Sinks are handmade and produced to the highest manufacturing standards and is made from premium 1.2mm, 304 grade stainless steel.

## SYNCRO Models

| TS175     | Internal Dimensions<br>(Width x Length x Depth) |
|-----------|-------------------------------------------------|
| Uncladded | 176mm x 427mm x 165mm                           |
| Cladded   | 144mm x 395mm x 175mm                           |

| TS350     | Internal Dimensions<br>(Width x Length x Depth) |
|-----------|-------------------------------------------------|
| Uncladded | 352mm x 427mm x 165mm                           |
| Cladded   | 320mm x 395mm x 175mm                           |

| TS425     | Internal Dimensions<br>(Width x Length x Depth) |
|-----------|-------------------------------------------------|
| Uncladded | 427mm x 427mm x 165mm                           |
| Cladded   | 395mm x 395mm x 175mm                           |

| TS525     | Internal Dimensions<br>(Width x Length x Depth) |
|-----------|-------------------------------------------------|
| Uncladded | 527mm x 427mm x 165mm                           |
| Cladded   | 495mm x 395mm x 175mm                           |