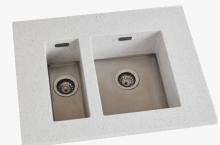

## INTRODUCING: SYNCRO

SYNCRO inlay sinks bring together high quality stainless steel sinks with multiple solid surfaces. We offer a luxurious alternative to your standard stainless steel sink. SYNCRO brings innovations to make your kitchen more hygienic and beautiful.

Using SYNCRO allows for the finished product to look like a steel based material clad sink. SYNCRO's inlay stainless steel sinks offer a seamless, integrated design that is less prone to leakage.

SYNCRO Sinks are handmade and produced to the highest manufacturing standards and is made from premium 1.2mm, 304 grade stainless steel.