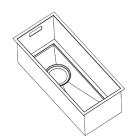

## SYNCRO Models

| TS175     | Internal Dimensions<br>(Width x Length x Depth) |
|-----------|-------------------------------------------------|
| Uncladded | 176mm x 427mm x 165mm                           |
| Cladded   | 144mm x 395mm x 175mm                           |

| TS350     | Internal Dimensions<br>(Width x Length x Depth) |
|-----------|-------------------------------------------------|
| Uncladded | 352mm x 427mm x 165mm                           |
| Cladded   | 320mm x 395mm x 175mm                           |

| TS425     | Internal Dimensions<br>(Width x Length x Depth) |
|-----------|-------------------------------------------------|
| Uncladded | 427mm x 427mm x 165mm                           |
| Cladded   | 395mm x 395mm x 175mm                           |

| TS525     | Internal Dimensions<br>(Width x Length x Depth) |
|-----------|-------------------------------------------------|
| Uncladded | 527mm x 427mm x 165mm                           |
| Cladded   | 495mm x 395mm x 175mm                           |