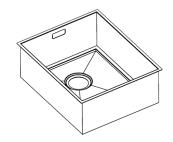

## INTRODUCING: SYNCRO

SYNCRO inlay sinks bring together high quality stainless steel sinks with multiple solid surfaces. We offer a luxurious alternative to your standard stainless steel sink. SYNCRO brings innovations to make your kitchen more hygienic and beautiful.

Using SYNCRO allows for the finished product to look like a steel based material clad sink. SYNCRO's inlay stainless steel sinks offer a seamless, integrated design that is less prone to leakage.

SYNCRO Sinks are handmade and produced to the highest manufacturing standards and is made from premium 1.2mm, 304 grade stainless steel.

## SYNCRO Models

| TS175     | Internal Dimensions<br>(Width x Length x Depth) |
|-----------|-------------------------------------------------|
| Uncladded | 176mm x 427mm x 165mm                           |
| Cladded   | 144mm x 395mm x 175mm                           |

| TS350     | Internal Dimensions<br>(Width x Length x Depth) |
|-----------|-------------------------------------------------|
| Uncladded | 352mm x 427mm x 165mm                           |
| Cladded   | 320mm x 395mm x 175mm                           |

| TS425     | Internal Dimensions<br>(Width x Length x Depth) |
|-----------|-------------------------------------------------|
| Uncladded | 427mm x 427mm x 165mm                           |
| Cladded   | 395mm x 395mm x 175mm                           |

| TS525     | Internal Dimensions<br>(Width x Length x Depth) |
|-----------|-------------------------------------------------|
| Uncladded | 527mm x 427mm x 165mm                           |
| Cladded   | 495mm x 395mm x 175mm                           |